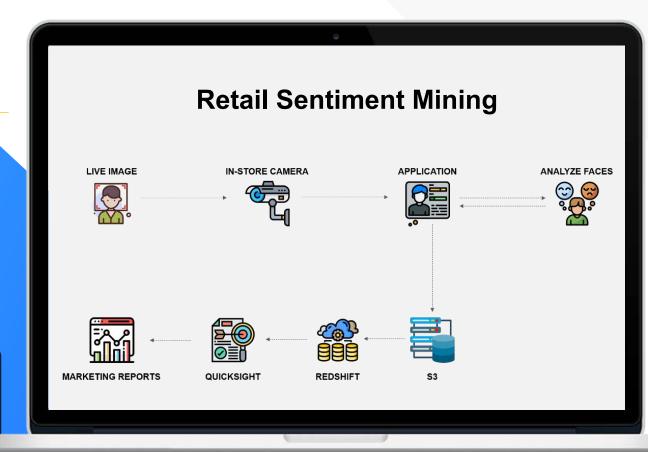

## **INSIGHTS**

- 1. Consumer sentiment analysis helped the client understand the connection between 'purchase' and 'feeling' and improve their 'loyal' customer base
- 2. Further to this study, impulse purchases with higher margins shot up, and at the same time they significantly reduced the ordering of 'kill price' inventories