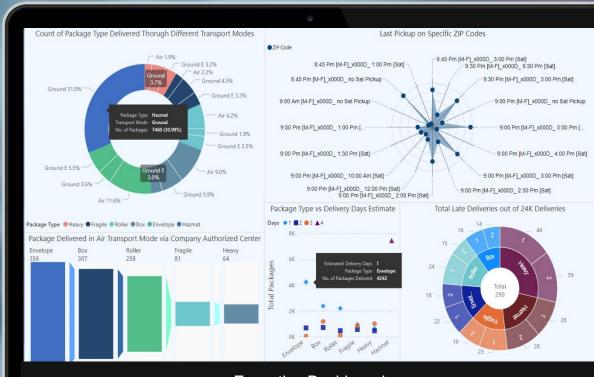

## TANGIBLE AND ACTIONABLE VALUE ADDS FOR BUSINESS LEADERS

- 1. How do we schedule the late pickups efficiently?
- 2. How do our delayed deliveries perform by Region?
- 3. How can we measure the performance of our Ground Express, Air & Air Express deliveries?

## Insights

- With the help of informative dashboard it became easy for the client to focus on the under performing Transport mode.
- Client was able to identify the best Transport mode and shift the budget allocation to the under performing ones.
- With the help of this dashboard we were able to learn the preference of Transport Mode for different types of Packages.

**Executive Dashboard**